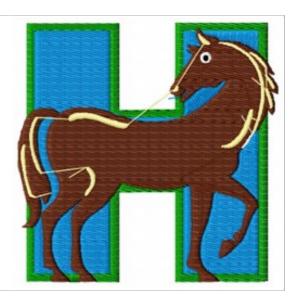

## **Animal Alphabet H**

Brand: AnnTheGran

**Stitches:** 15,558

Height/Width: 3.88 x 3.89 inches

98.55 x 98.81 mm

Formats: DST,EXP,HUS,JEF,PCS,PEC,PES,SEW,VIP,XXX

Thread Manufacturer: Madeira

| Unique Colors       |                      |
|---------------------|----------------------|
| Wintergreen (1101)  | Super White (1001)   |
| Calypso Blue (1297) | Cornmeal (1066)      |
| Coffee Bean (1145)  | Emerald Black (1000) |