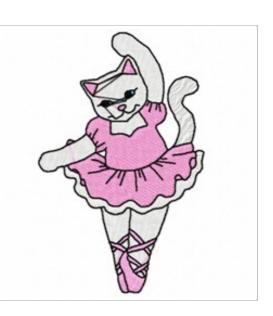

## **Cat Ballerina**

Brand: AnnTheGran

**Stitches:** 10,929

Height/Width: 3.88 x 2.47 inches

98.55 x 62.74 mm

Formats:

ART, DST, EXP, HUS, JEF, PCS, PEC, PES, SEW, VIP, XXX

Thread Manufacturer: Madeira