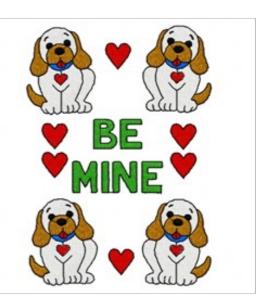

## **Puppy Be Mine**

Brand: AnnTheGran

**Stitches:** 31,398

Height/Width: 7.06 x 5.00 inches

179.32 x 127.00 mm

Formats: ART, DST, EXP, HUS, JEF, PEC, PES, SEW, VIP, XXX

Thread Manufacturer: Madeira

| Unique Colors        |                      |
|----------------------|----------------------|
| Christmas Red (1147) | Forget-Me-Not (1133) |
| Super White (1001)   | Green Thumb (1050)   |
| Golden Oak (1056)    | Emerald Black (1000) |