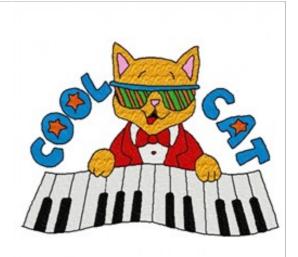

## **Cool Cat**

Brand: AnnTheGran

**Stitches:** 32,330

Height/Width: 6.75 x 5.08 inches

171.45 x 129.03 mm

Formats: ART,DST,EXP,HUS,JEF,PEC,PES,SEW,VIP,XXX

Thread Manufacturer: Madeira

| Unique Colors |                        |                      |
|---------------|------------------------|----------------------|
|               | Super White (1001)     | Christmas Red (1147) |
|               | Emerald Black (1000)   | Calypso Blue (1297)  |
|               | Copper (1065)          | Pumpkin (1078)       |
|               | Bubble Gum Pink (1321) | Green Thumb (1050)   |