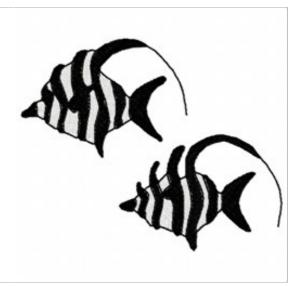

## Angelfish

Brand: AnnTheGran

Stitches: 8,779

Height/Width: 3.21 x 3.95 inches 81.53 x 100.33 mm

**Formats:** ART,DST,EXP,HUS,JEF,PCS,PEC,PES,SEW,VIP,XXX

Thread Manufacturer: Madeira

| Unique Colors           |                         |
|-------------------------|-------------------------|
| Emerald Black (1000)    | Super White (1001)      |
| Color Sequence          |                         |
| 1. Emerald Black (1000) | 3. Emerald Black (1000) |
| 2. Super White (1001)   |                         |