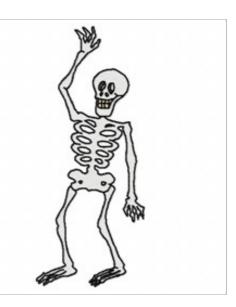

## **Waving Skeleton**

Brand: AnnTheGran

**Stitches:** 7,381

Height/Width: 3.91 x 1.63 inches

99.31 x 41.40 mm

Formats:

ART, DST, EXP, HUS, JEF, PCS, PEC, PES, SEW, VIP, XXX

Thread Manufacturer: Madeira