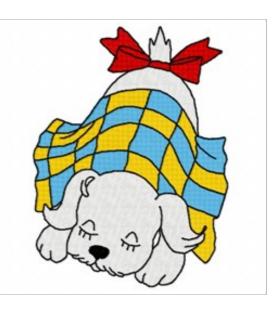

## **Puppy Blanket**

Brand: AnnTheGran

**Stitches:** 18,772

Height/Width: 3.91 x 2.93 inches

99.31 x 74.42 mm

Formats:

ART, DST, EXP, HUS, JEF, PCS, PEC, PES, SEW, VIP, XXX

Thread Manufacturer: Madeira