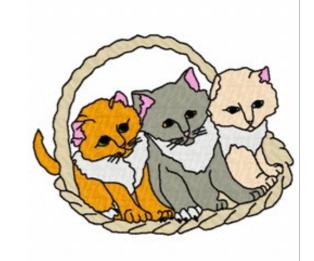

## **Cat Basket**

Brand: AnnTheGran

**Stitches: 23,068** 

Height/Width: 3.00 x 3.90 inches

76.20 x 99.06 mm

Formats:

ART, DST, EXP, HUS, JEF, PCS, PEC, PES, SEW, VIP, XXX

Thread Manufacturer: Madeira