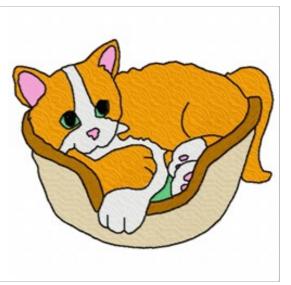

## **Kitty Bed**

Brand: AnnTheGran

Stitches: 28,728

Height/Width: 3.13 x 3.90 inches 79.50 x 99.06 mm