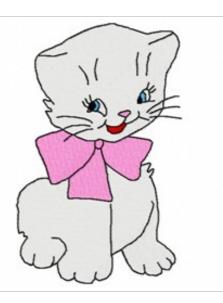

## **Bowtie Kitty**

Brand: AnnTheGran

**Stitches: 14,747** 

Height/Width: 4.80 x 3.04 inches

121.92 x 77.22 mm

Formats: ART, DST, EXP, HUS, JEF, PEC, PES, SEW, VIP, XXX

Thread Manufacturer: Madeira

| Unique Colors |                    |                      |
|---------------|--------------------|----------------------|
|               | Dahlia (1309)      | Christmas Red (1147) |
|               | Super White (1001) | Emerald Black (1000) |
|               | Blue Jay (1029)    |                      |