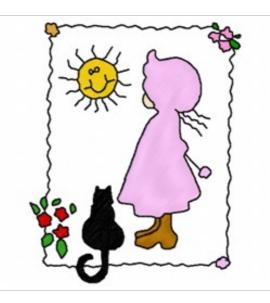

## **Girl with Cat**

Brand: AnnTheGran

**Stitches:** 5,686

Height/Width: 3.92 x 3.17 inches

99.57 x 80.52 mm

Formats: DST,EXP,HUS,JEF,PCS,PEC,PES,SEW,VIP,XXX

Thread Manufacturer: Madeira

| Unique Colors        |                         |
|----------------------|-------------------------|
| Emerald Black (1000) | Orange Icing (1278)     |
| Christmas Red (1147) | Dahlia (1309)           |
| Green Thumb (1050)   | Wintergreen (1101)      |
| Tawny Tan (1070)     | Frosted Lavender (1031) |
| Light Salmon (1018)  | Golden Oak (1056)       |