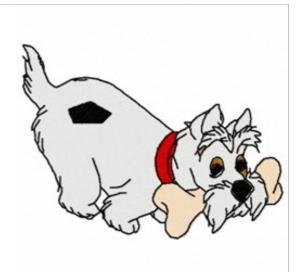

## **Scotty Dog**

Brand: AnnTheGran

**Stitches:** 10,356

Height/Width: 3.01 x 4.02 inches

76.45 x 102.11 mm

Formats: DST,EXP,HUS,JEF,PCS,PEC,PES,SEW,VIP,XXX

Thread Manufacturer: Madeira

| Unique Colors           |                      |  |
|-------------------------|----------------------|--|
| Emerald Black (1000)    | Super White (1001)   |  |
| Golden Retriever (1272) | Light Salmon (1018)  |  |
| Golden Oak (1056)       | Christmas Red (1147) |  |