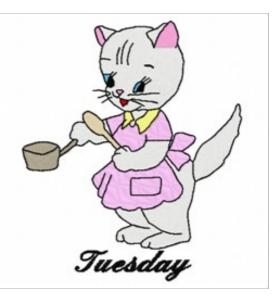

## **Tuesday Kitty**

Brand: AnnTheGran

Stitches: 13,786

Height/Width: 4.30 x 3.62 inches 109.22 x 91.95 mm

Formats: DST,EXP,HUS,JEF,PCS,PEC,PES,SEW,VIP,XXX

Thread Manufacturer: Madeira

| Unique Colors           |                      |  |
|-------------------------|----------------------|--|
| Super White (1001)      | Baby Chick (1135)    |  |
| Frosted Lavender (1031) | Rhino (1062)         |  |
| Bubble Gum Pink (1321)  | Pussy Willow (1060)  |  |
| Blue Jay (1029)         | Emerald Black (1000) |  |
| Christmas Red (1147)    |                      |  |