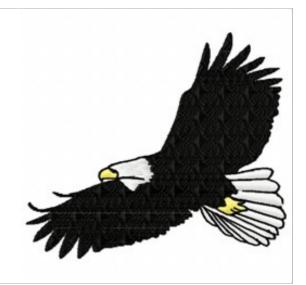

## **Bald Eagle**

Brand: AnnTheGran

**Stitches:** 15,355

Height/Width: 3.40 x 3.91 inches

86.36 x 99.31 mm

Formats:

ART, DST, EXP, HUS, JEF, PCS, PEC, PES, SEW, VIP, XXX

Thread Manufacturer: Madeira

| Unique Colors      |                      |  |
|--------------------|----------------------|--|
| Buttercup (1124)   | Emerald Black (1000) |  |
| Super White (1001) |                      |  |

| ı | Color Sequence        |                         |  |
|---|-----------------------|-------------------------|--|
|   | 1. Buttercup (1124)   | 3. Emerald Black (1000) |  |
|   | 2. Super White (1001) |                         |  |