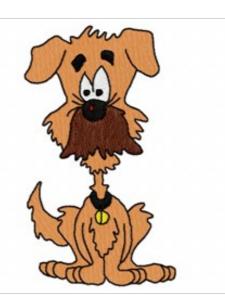

## **Scruffy Dog**

Brand: AnnTheGran

**Stitches:** 15,482

Height/Width: 3.91 x 2.26 inches

99.31 x 57.40 mm

Formats:

ART, DST, EXP, HUS, JEF, PCS, PEC, PES, SEW, VIP, XXX

Thread Manufacturer: Madeira