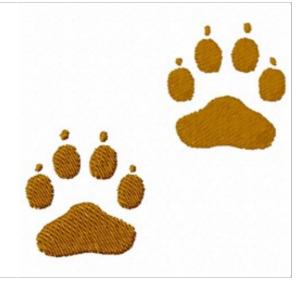

## **Paw Prints**

Brand: AnnTheGran

Stitches: 3,048

Height/Width: 2.55 x 2.83 inches 64.77 x 71.88 mm

**Formats:** ART,DST,EXP,HUS,JEF,PCS,PEC,PES,SEW,VIP,XXX

Thread Manufacturer: Madeira