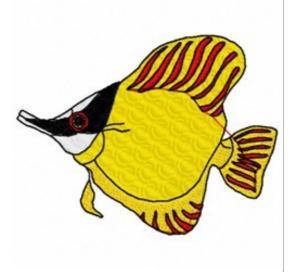

## Yellow Fish

Brand: AnnTheGran

Stitches: 13,205

Height/Width: 2.98 x 3.87 inches 75.69 x 98.30 mm