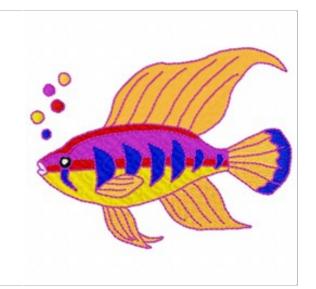

## **Bubble Fish**

Brand: AnnTheGran

**Stitches: 12,157** 

Height/Width: 3.02 x 3.91 inches

76.71 x 99.31 mm

Formats:

ART, DST, EXP, HUS, JEF, PCS, PEC, PES, SEW, VIP, XXX

Thread Manufacturer: Madeira

| Unique Colors |                      |                      |
|---------------|----------------------|----------------------|
|               | Crocus (1235)        | Orange Icing (1278)  |
|               | Gold Rush (1024)     | Emerald Black (1000) |
|               | Christmas Red (1147) | Super White (1001)   |
|               | Royal Blue (1134)    |                      |

| Color Sequence |                         |                         |
|----------------|-------------------------|-------------------------|
|                | 1. Crocus (1235)        | 6. Emerald Black (1000) |
|                | 2. Gold Rush (1024)     | 7. Super White (1001)   |
|                | 3. Christmas Red (1147) | 8. Crocus (1235)        |
|                | 4. Royal Blue (1134)    | 9. Emerald Black (1000) |
|                | 5. Orange Peel (1278)   |                         |