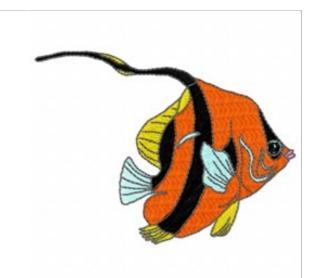

## **Red Fish**

Brand: AnnTheGran

**Stitches:** 10,678

Height/Width: 2.91 x 3.92 inches

73.91 x 99.57 mm

Formats:

ART, DST, EXP, HUS, JEF, PCS, PEC, PES, SEW, VIP, XXX

Thread Manufacturer: Madeira

| Unique Colors |                      |    |                  |
|---------------|----------------------|----|------------------|
|               | Pumpkin (1078)       | Su | ummer Sky (1092) |
| l             | Emerald Black (1000) | Da | ahlia (1309)     |
|               | Gold Rush (1024)     | Or | nyx (1199)       |

| Color Sequence          |                         |  |  |
|-------------------------|-------------------------|--|--|
| 1. Pumpkin (1078)       | 5. Dahlia (1309)        |  |  |
| 2. Emerald Black (1000) | 6. Emerald Black (1000) |  |  |
| 3. Gold Rush (1024)     | 7. Onyx (1199)          |  |  |
| 4. Summer Sky (1092)    |                         |  |  |