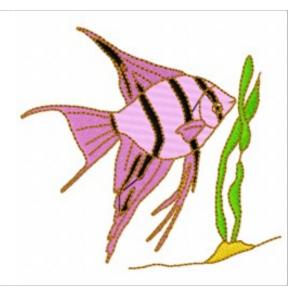

## **Fish Kelp**

Brand: AnnTheGran

Stitches: 11,104

Height/Width: 3.63 x 3.91 inches 92.20 x 99.31 mm