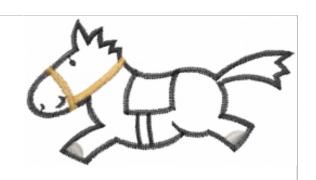

## **Toy Horse Outline**

Brand: AnnTheGran

**Stitches: 2,187** 

Height/Width: 1.77 x 3.26 inches

44.96 x 82.80 mm

Formats:

ART, DST, EXP, HUS, JEF, PCS, PEC, PES, SEW, VIP, XXX

Thread Manufacturer: Madeira