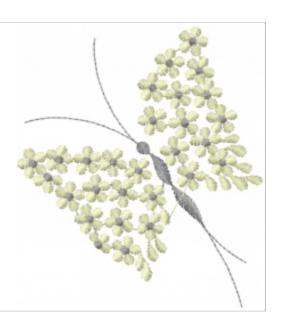

## **Open Floral Butterfly**

Brand: AnnTheGran

**Stitches:** 4,438

Height/Width: 3.79 x 3.30 inches

96.27 x 83.82 mm

Formats: ART, DST, EXP, HUS, JEF, PCS, PEC, PES, SEW, VIP, XXX

Thread Manufacturer: Madeira