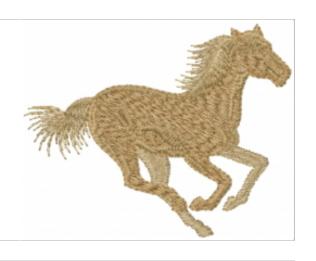

## **Running Horse Silhouette**

Brand: AnnTheGran

**Stitches:** 4,424

Height/Width: 2.51 x 3.15 inches

63.75 x 80.01 mm

Formats:

ART, DST, EXP, HUS, JEF, PCS, PEC, PES, SEW, VIP, XXX

Thread Manufacturer: Madeira