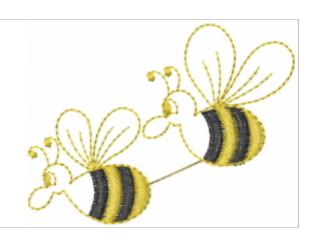

## **Bumble Bees**

Brand: AnnTheGran

**Stitches:** 1,798

Height/Width: 1.94 x 2.59 inches

49.28 x 65.79 mm

Formats:

ART, DST, EXP, HUS, JEF, PCS, PEC, PES, SEW, VIP, XXX

Thread Manufacturer: Madeira