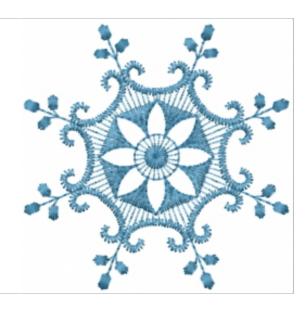

## Floral Snowflake

Brand: AnnTheGran

**Stitches:** 2,295

Height/Width: 2.27 x 2.26 inches

57.66 x 57.40 mm

Formats:

ART, DST, EXP, HUS, JEF, PCS, PEC, PES, SEW, VIP, XXX

Thread Manufacturer: Madeira