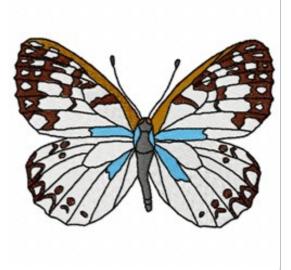

## **Sisilian Marbled**

Brand: AnnTheGran

Stitches: 22,231

Height/Width: 2.84 x 3.90 inches 72.14 x 99.06 mm

## Formats:

ART, DST, EXP, HUS, JEF, PCS, PEC, PES, SEW, VIP, XXX

Thread Manufacturer: Madeira

| Unique Colors         |                         |
|-----------------------|-------------------------|
| Coffee Bean (1145)    | Super White (1001)      |
| Golden Oak (1056)     | Onyx (1199)             |
| Blue Jay (1029)       | Emerald Black (1000)    |
| Color Sequence        |                         |
| 1. Coffee Bean (1145) | 4. Super White (1001)   |
| 2. Golden Oak (1056)  | 5. Onyx (1199)          |
| 3. Blue Jay (1029)    | 6. Emerald Black (1000) |