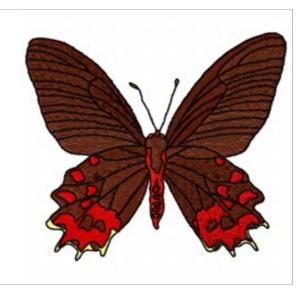

## **Semperi Butterfly**

Brand: AnnTheGran

**Stitches:** 18,994

Height/Width: 3.43 x 3.91 inches

87.12 x 99.31 mm

Formats:

ART, DST, EXP, HUS, JEF, PCS, PEC, PES, SEW, VIP, XXX

Thread Manufacturer: Madeira