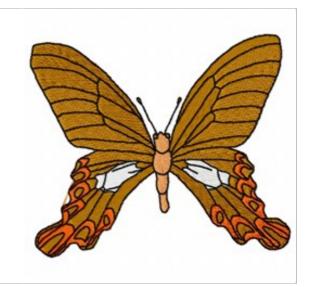

## **Brown Butterfly**

Brand: AnnTheGran

**Stitches:** 14,992

Height/Width: 3.33 x 3.89 inches

84.58 x 98.81 mm

Formats:

ART, DST, EXP, HUS, JEF, PCS, PEC, PES, SEW, VIP, XXX

Thread Manufacturer: Madeira

| Unique Colors           |                      |  |
|-------------------------|----------------------|--|
| Golden Oak (1056)       | Pumpkin (1078)       |  |
| Golden Retriever (1272) | Emerald Black (1000) |  |
| Super White (1001)      |                      |  |

| Color Sequence             |                         |  |
|----------------------------|-------------------------|--|
| 1. Golden Oak (1056)       | 4. Pumpkin (1078)       |  |
| 2. Golden Retriever (1272) | 5. Emerald Black (1000) |  |
| 3. Super White (1001)      |                         |  |