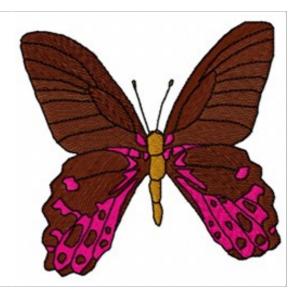

## **Thaiwanus Butterfly**

Brand: AnnTheGran

**Stitches:** 17,670

Height/Width: 3.86 x 3.93 inches

98.04 x 99.82 mm

Formats:

ART, DST, EXP, HUS, JEF, PCS, PEC, PES, SEW, VIP, XXX

Thread Manufacturer: Madeira

| Unique Colors      |                      |  |
|--------------------|----------------------|--|
| Coffee Bean (1145) | Orchid (1187)        |  |
| Golden Oak (1056)  | Emerald Black (1000) |  |
|                    |                      |  |

| Color Sequence |                       |                         |
|----------------|-----------------------|-------------------------|
|                | 1. Coffee Bean (1145) | 3. Orchid (1187)        |
|                | 2. Golden Oak (1056)  | 4. Emerald Black (1000) |