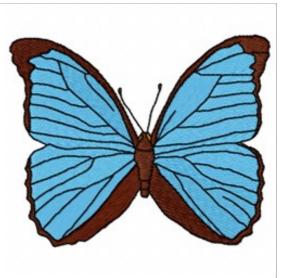

## **Menelaus Butterfly**

Brand: AnnTheGran

Stitches: 14,918

Height/Width: 3.18 x 3.91 inches 80.77 x 99.31 mm

**Formats:** ART,DST,EXP,HUS,JEF,PCS,PEC,PES,SEW,VIP,XXX

Thread Manufacturer: Madeira

| Unique Colors         |                         |
|-----------------------|-------------------------|
| Blue Jay (1029)       | Golden Oak (1056)       |
| Coffee Bean (1145)    | Emerald Black (1000)    |
| Color Sequence        |                         |
| 1. Blue Jay (1029)    | 3. Golden Oak (1056)    |
| 2. Coffee Bean (1145) | 4. Emerald Black (1000) |