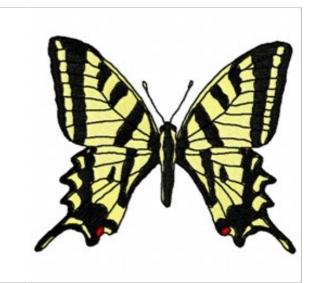

## **Papilio Butterfly**

Brand: AnnTheGran

**Stitches:** 19,747

Height/Width: 3.25 x 3.90 inches

82.55 x 99.06 mm

Formats:

ART, DST, EXP, HUS, JEF, PCS, PEC, PES, SEW, VIP, XXX

Thread Manufacturer: Madeira

| Unique Colors        |                      |
|----------------------|----------------------|
| Emerald Black (1000) | Christmas Red (1147) |
| Baby Chick (1135)    |                      |

| Color Sequence          |                         |
|-------------------------|-------------------------|
| 1. Emerald Black (1000) | 3. Christmas Red (1147) |
| 2. Baby Chick (1135)    | 4. Emerald Black (1000) |