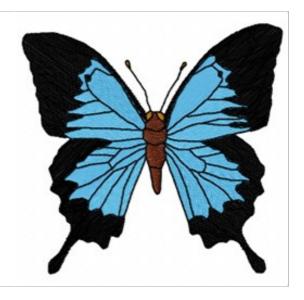

## **Papilio Butterfly**

Brand: AnnTheGran

**Stitches:** 13,843

Height/Width: 3.75 x 3.91 inches

95.25 x 99.31 mm

Formats:

ART, DST, EXP, HUS, JEF, PCS, PEC, PES, SEW, VIP, XXX

Thread Manufacturer: Madeira

| Unique Colors        |                   |
|----------------------|-------------------|
| Emerald Black (1000) | Golden Oak (1056) |
| Coffee Bean (1145)   | Blue Jay (1029)   |

| Color Sequence          |                         |
|-------------------------|-------------------------|
| 1. Emerald Black (1000) | 4. Blue Jay (1029)      |
| 2. Coffee Bean (1145)   | 5. Emerald Black (1000) |
| 3. Golden Oak (1056)    |                         |