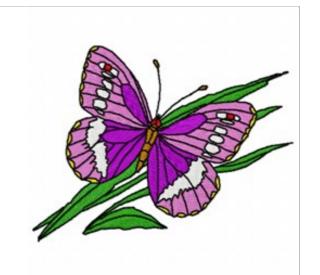

## **Purple Putterfly**

Brand: AnnTheGran

**Stitches: 15,708** 

Height/Width: 2.93 x 3.89 inches

74.42 x 98.81 mm

Formats:

ART, DST, EXP, HUS, JEF, PCS, PEC, PES, SEW, VIP, XXX

Thread Manufacturer: Madeira