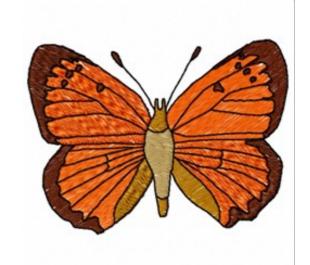

## **Grecian Copper**

Brand: AnnTheGran

**Stitches: 10,921** 

Height/Width: 2.86 x 3.83 inches

72.64 x 97.28 mm

Formats:

ART, DST, EXP, HUS, JEF, PCS, PEC, PES, SEW, VIP, XXX

Thread Manufacturer: Madeira

| Unique Colors |                    |                      |  |
|---------------|--------------------|----------------------|--|
|               | Pumpkin (1078)     | Khaki (1255)         |  |
|               | Golden Oak (1056)  | Emerald Black (1000) |  |
|               | Coffee Bean (1145) |                      |  |

| Color Sequence |                       |                         |
|----------------|-----------------------|-------------------------|
|                | 1. Pumpkin (1078)     | 4. Khaki (1255)         |
|                | 2. Golden Oak (1056)  | 5. Emerald Black (1000) |
|                | 3. Coffee Bean (1145) |                         |