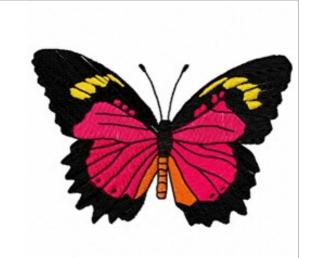

## **Malay Lacewing**

Brand: AnnTheGran

**Stitches: 12,492** 

Height/Width: 2.65 x 3.89 inches

67.31 x 98.81 mm

Formats:

ART, DST, EXP, HUS, JEF, PCS, PEC, PES, SEW, VIP, XXX

Thread Manufacturer: Madeira

| Unique Colors        |                  |  |
|----------------------|------------------|--|
| Emerald Black (1000) | Pumpkin (1078)   |  |
| Scarlet Rose (1184)  | Tawny Tan (1070) |  |

| Color Sequence |                         |                         |
|----------------|-------------------------|-------------------------|
|                | 1. Emerald Black (1000) | 4. Vegas Gold (1070)    |
|                | 2. Scarlet Rose (1184)  | 5. Emerald Black (1000) |
|                | 3. Pumpkin (1078)       |                         |