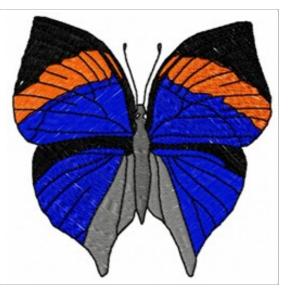

## Indian Leaf

Brand: AnnTheGran

Stitches: 17,647

Height/Width: 3.89 x 3.87 inches 98.81 x 98.30 mm

## Formats:

ART, DST, EXP, HUS, JEF, PCS, PEC, PES, SEW, VIP, XXX

Thread Manufacturer: Madeira

| Unique Colors          |                    |  |
|------------------------|--------------------|--|
| Emerald Black (1000)   | Pumpkin (1078)     |  |
| Royal Blue (1134)      | Onyx (1199)        |  |
| Obsidian (1241)        | Super White (1001) |  |
| Color Sequence         |                    |  |
| 1 Emorald Plack (1000) | 5.0000(1100)       |  |

| 1. Emerald Black (1000) | 5. Onyx (1199)          |
|-------------------------|-------------------------|
| 2. Royal Blue (1134)    | 6. Super White (1001)   |
| 3. Obsidian (1241)      | 7. Emerald Black (1000) |
| 4. Pumpkin (1078)       |                         |