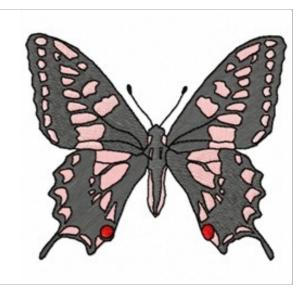

## **Desert Swallowtail**

Brand: AnnTheGran

**Stitches:** 18,058

Height/Width: 3.37 x 3.86 inches

85.60 x 98.04 mm

Formats:

ART, DST, EXP, HUS, JEF, PCS, PEC, PES, SEW, VIP, XXX

Thread Manufacturer: Madeira

| Unique Colors |                      |
|---------------|----------------------|
| Onyx (1199)   | Christmas Red (1147) |
| (1019)        | Emerald Black (1000) |

| Color Sequence          |                         |
|-------------------------|-------------------------|
| 1. Onyx (1199)          | 3. Christmas Red (1147) |
| 2. Peach Parfait (1019) | 4. Emerald Black (1000) |