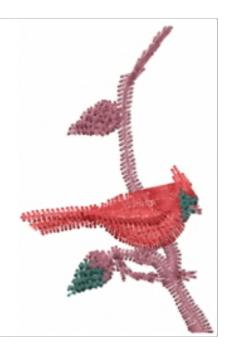

## **Cardinal**

Brand: AnnTheGran

Stitches: 1,444

Height/Width: 1.95 x 1.22 inches

49.53 x 30.99 mm

Formats: ART, DST, EXP, HUS, JEF, PCS, PEC, PES, SEW, VIP, XXX

Thread Manufacturer: Madeira