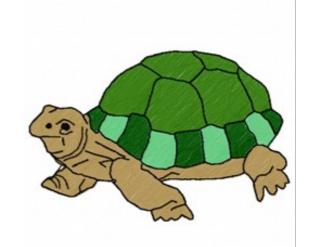

## **Land Tortoise**

Brand: AnnTheGran

**Stitches: 12,497** 

Height/Width: 2.88 x 4.39 inches

73.15 x 111.51 mm

Formats:

ART, DST, EXP, HUS, JEF, PCS, PEC, PES, SEW, VIP, XXX

Thread Manufacturer: Madeira

| Unique Colors       |                      |
|---------------------|----------------------|
| Hunter Green (1103) | Khaki (1255)         |
| Teal Green (1246)   | Emerald Black (1000) |
|                     |                      |

| Color Sequence         |                         |
|------------------------|-------------------------|
| 1. Hunter Green (1103) | 4. Khaki (1255)         |
| 2. Hunter Green (1103) | 5. Emerald Black (1000) |
| 3. Teal Green (1246)   |                         |