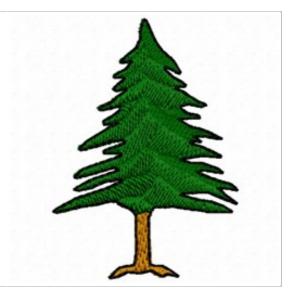

## **Evergreen Tree**

Brand: AnnTheGran

**Stitches:** 3,764

Height/Width: 2.53 x 1.80 inches 64.26 x 45.72 mm

**Formats:** ART,DST,EXP,HUS,JEF,PCS,PEC,PES,SEW,VIP,XXX

Thread Manufacturer: Madeira

| Unique Colors          |                         |
|------------------------|-------------------------|
| Golden Oak (1056)      | Emerald Black (1000)    |
| Hunter Green (1103)    |                         |
| Color Sequence         |                         |
| 1. Golden Oak (1056)   | 3. Emerald Black (1000) |
| 2. Hunter Green (1103) |                         |