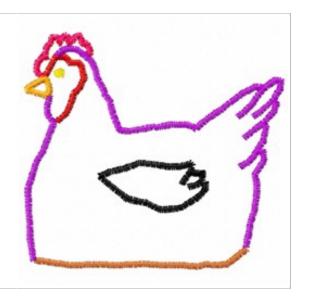

## **Hen Outline**

Brand: AnnTheGran

**Stitches:** 2,157

Height/Width: 3.52 x 3.84 inches

89.41 x 97.54 mm

Formats:

ART, DST, EXP, HUS, JEF, PCS, PEC, PES, SEW, VIP, XXX

Thread Manufacturer: Madeira

| Unique Colors |                      |                     |
|---------------|----------------------|---------------------|
|               | Gold Rush (1024)     | Scarlet Rose (1184) |
|               | Rust (1021)          | Purple Pansy (1033) |
|               | Emerald Black (1000) | Copper (1065)       |
|               | Christmas Red (1147) |                     |

| Color Sequence          |                        |  |
|-------------------------|------------------------|--|
| 1. Gold Rush (1024)     | 5. Scarlet Rose (1184) |  |
| 2. Rust (1021)          | 6. Purple Pansy (1033) |  |
| 3. Emerald Black (1000) | 7. Copper (1065)       |  |
| 4. Christmas Red (1147) |                        |  |