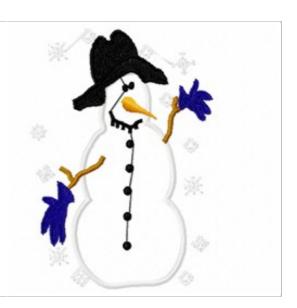

## **Silly Snowman**

Brand: AnnTheGran

**Stitches:** 6,202

Height/Width: 3.83 x 3.41 inches

97.28 x 86.61 mm

Formats: DST,EXP,HUS,JEF,PCS,PEC,PES,SEW,VIP,XXX

Thread Manufacturer: Madeira

| Unique Colors |                      |                   |
|---------------|----------------------|-------------------|
|               | Super White (1001)   | Golden Oak (1056) |
|               | Emerald Black (1000) | Dark Denim (1242) |
|               | Copper (1065)        |                   |

| Color Sequence          |                      |  |  |
|-------------------------|----------------------|--|--|
| 1. Super White (1001)   | 5. Copper (1065)     |  |  |
| 2. Emerald Black (1000) | 6. Golden Oak (1056) |  |  |
| 3. Super White (1001)   | 7. Dark Denim (1242) |  |  |
| 4. Emerald Black (1000) |                      |  |  |