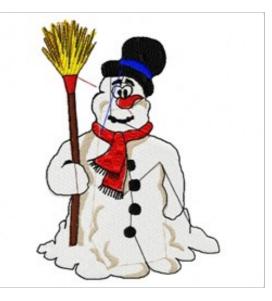

## **Melting Snowman**

Brand: AnnTheGran

Stitches: 23,250

Height/Width: 6.06 x 4.27 inches 153.92 x 108.46 mm

Formats: DST,EXP,HUS,JEF,PEC,PES,SEW,VIP,XXX

Thread Manufacturer: Madeira

| Unique Colors           |                      |  |
|-------------------------|----------------------|--|
| Super White (1001)      | Coffee Bean (1145)   |  |
| Christmas Red (1147)    | Latte (1055)         |  |
| Gold Rush (1024)        | Emerald Black (1000) |  |
| Golden Oak (1056)       | Royal Blue (1134)    |  |
| Color Sequence          |                      |  |
| 1 Super $M/bite (1001)$ | 6 Colden Ook (1056)  |  |

| 1. Super White (1001)   | 6. Golden Oak (1056)    |
|-------------------------|-------------------------|
| 2. Christmas Red (1147) | 7. Coffee Bean (1145)   |
| 3. Christmas Red (1147) | 8. Latte (1055)         |
| 4. Christmas Red (1147) | 9. Emerald Black (1000) |
| 5. Gold Rush (1024)     | 10. Royal Blue (1134)   |