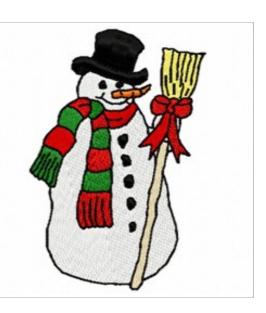

## Snowman

Brand: AnnTheGran

**Stitches:** 11,119

Height/Width: 3.70 x 2.49 inches

93.98 x 63.25 mm

Formats: DST,EXP,HUS,JEF,PCS,PEC,PES,SEW,VIP,XXX

Thread Manufacturer: Madeira

| Unique Colors |                     |                      |
|---------------|---------------------|----------------------|
|               | Super White (1001)  | Christmas Red (1147) |
|               | Pussy Willow (1060) | Celtic Green (1079)  |
|               | Buttercup (1124)    | Emerald Black (1000) |
|               | Pumpkin (1078)      |                      |

| Color Sequence        |                         |  |
|-----------------------|-------------------------|--|
| 1. Super White (1001) | 5. Christmas Red (1147) |  |
| 2. Pussywillow (1060) | 6. Celtic Green (1079)  |  |
| 3. Buttercup (1124)   | 7. Emerald Black (1000) |  |
| 4. Pumpkin (1078)     |                         |  |