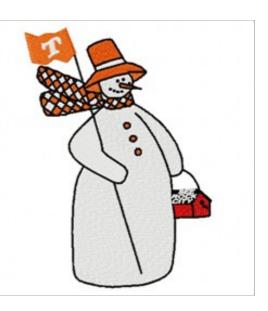

## **Tennessee Snowman**

Brand: AnnTheGran

**Stitches: 25,586** 

Height/Width: 6.58 x 4.74 inches

167.13 x 120.40 mm

Formats: ART, DST, EXP, HUS, JEF, PEC, PES, SEW, VIP, XXX

Thread Manufacturer: Madeira

| Unique Colors |                    |                      |
|---------------|--------------------|----------------------|
|               | Pumpkin (1078)     | Christmas Red (1147) |
|               | Super White (1001) | Emerald Black (1000) |