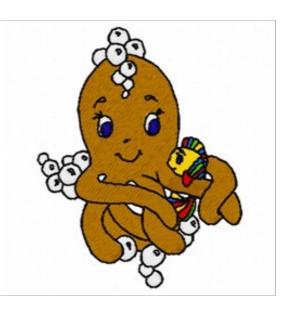

## **Octopus**

Brand: AnnTheGran

**Stitches:** 10,815

Height/Width: 3.58 x 2.81 inches

90.93 x 71.37 mm

Formats: DST,EXP,HUS,JEF,PCS,PEC,PES,SEW,VIP,XXX

Thread Manufacturer: Madeira

| Unique Colors |                    |                      |  |
|---------------|--------------------|----------------------|--|
|               | Golden Oak (1056)  | Christmas Red (1147) |  |
|               | Super White (1001) | Forget-Me-Not (1133) |  |
|               | Dark Denim (1242)  | Fern (1170)          |  |
|               | Tawny Tan (1070)   | Emerald Black (1000) |  |

| Color Sequence        |                         |  |
|-----------------------|-------------------------|--|
| 1. Golden Oak (1056)  | 5. Christmas Red (1147) |  |
| 2. Super White (1001) | 6. Forget-Me-Not (1133) |  |
| 3. Dark Denim (1242)  | 7. Clover (1170)        |  |
| 4. Vegas Gold (1070)  | 8. Emerald Black (1000) |  |