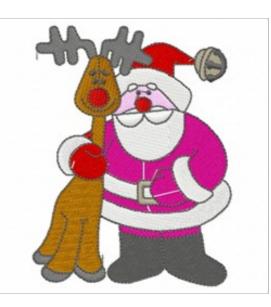

## Santa and Rudolph

Brand: AnnTheGran

**Stitches: 13,368** 

Height/Width: 3.91 x 3.74 inches

99.31 x 95.00 mm

Formats: DST,EXP,HUS,JEF,PCS,PEC,PES,SEW,VIP,XXX

Thread Manufacturer: Madeira

| Unique Colors |                         |                      |
|---------------|-------------------------|----------------------|
|               | Golden Retriever (1272) | Emerald Black (1000) |
|               | Christmas Red (1147)    | Super White (1001)   |
|               | Bubble Gum Pink (1321)  | Military Gold (1025) |
|               | Coffee Bean (1145)      |                      |