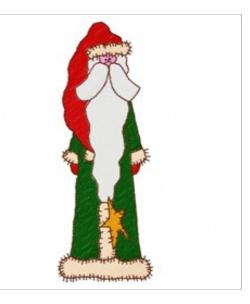

## Tall Santa

Brand: AnnTheGran

Stitches: 14,563

Height/Width: 6.46 x 2.38 inches 164.08 x 60.45 mm

Formats: DST,EXP,HUS,JEF,PEC,PES,SEW,VIP,XXX

Thread Manufacturer: Madeira

| Unique Colors           |                           |
|-------------------------|---------------------------|
| Christmas Red (1147)    | Bubble Gum Pink (1321)    |
| Hunter Green (1103)     | Copper (1065)             |
| Super White (1001)      | Emerald Black (1000)      |
| Light Salmon (1018)     | Coffee Bean (1145)        |
| Color Sequence          |                           |
| 1. Christmas Red (1147) | 5. Bubble Gum Pink (1321) |
| 2. Hunter Green (1103)  | 6. Copper (1065)          |
| 3. Super White (1001)   | 7. Emerald Black (1000)   |

4. Light Salmon (1018) 8. Coffee Bean (1145)