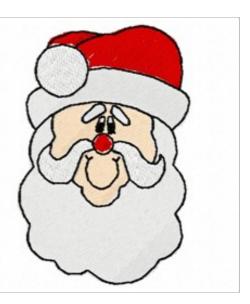

## **Santa Head**

Brand: AnnTheGran

**Stitches: 10,736** 

Height/Width: 3.33 x 2.20 inches

84.58 x 55.88 mm

Formats: DST,EXP,HUS,JEF,PCS,PEC,PES,SEW,VIP,XXX

Thread Manufacturer: Madeira

| Unique Colors        |                      |  |  |
|----------------------|----------------------|--|--|
| Christmas Red (1147) | Super White (1001)   |  |  |
| Light Salmon (1018)  | Emerald Black (1000) |  |  |
|                      |                      |  |  |