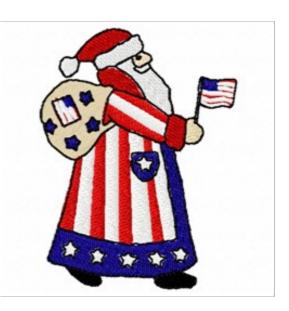

## **USA Santa**

Brand: AnnTheGran

**Stitches:** 11,926

Height/Width: 3.52 x 2.66 inches

89.41 x 67.56 mm

Formats: DST,EXP,HUS,JEF,PCS,PEC,PES,SEW,VIP,XXX

Thread Manufacturer: Madeira

| Unique Colors        |                      |  |
|----------------------|----------------------|--|
| Light Salmon (1018)  | Dark Denim (1242)    |  |
| Pussy Willow (1060)  | Super White (1001)   |  |
| Christmas Red (1147) | Emerald Black (1000) |  |